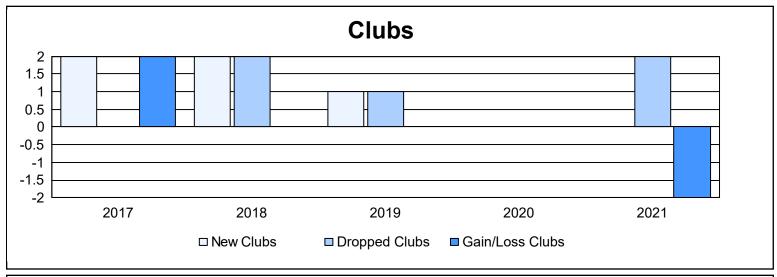

District 2 S5 As of June 2021 Cumulative

| Year      | New<br>Clubs | Dropped<br>Clubs | Gain/<br>Loss<br>Clubs | New<br>Members | Charter<br>Members | Reinstate<br>Members | Transfer<br>Members | Total<br>Member<br>Added | Total<br>Members<br>Dropped | Gain/<br>Loss<br>Members |
|-----------|--------------|------------------|------------------------|----------------|--------------------|----------------------|---------------------|--------------------------|-----------------------------|--------------------------|
| 2016-2017 | 2            | 0                | 2                      | 422            | 50                 | 9                    | 10                  | 491                      | 280                         | 211                      |
| 2017-2018 | 2            | 2                | 0                      | 280            | 48                 | 4                    | 12                  | 344                      | 429                         | -85                      |
| 2018-2019 | 1            | 1                | 0                      | 285            | 25                 | 16                   | 48                  | 374                      | 321                         | 53                       |
| 2019-2020 | 0            | 0                | 0                      | 225            | 2                  | 13                   | 16                  | 256                      | 351                         | -95                      |
| 2020-2021 | 0            | 2                | -2                     | 212            | 2                  | 11                   | 9                   | 234                      | 289                         | -55                      |
| Average   | 1            | 1                | 0                      | 285            | 25                 | 11                   | 19                  | 340                      | 334                         | 6                        |