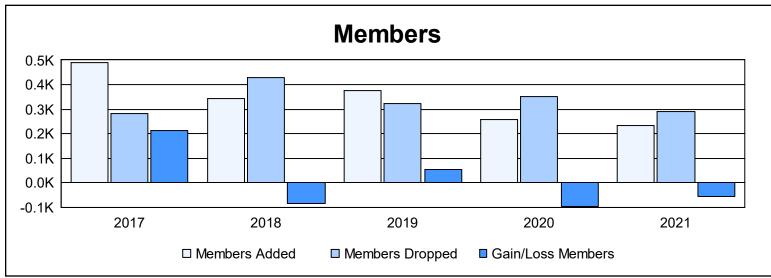

District 2 S5 As of June 2021 Cumulative

| Year      | New<br>Clubs | Dropped<br>Clubs | Gain/<br>Loss<br>Clubs | New<br>Members | Charter<br>Members | Reinstate<br>Members | Transfer<br>Members | Total<br>Member<br>Added | Total<br>Members<br>Dropped | Gain/<br>Loss<br>Members |
|-----------|--------------|------------------|------------------------|----------------|--------------------|----------------------|---------------------|--------------------------|-----------------------------|--------------------------|
| 2016-2017 | 2            | 0                | 2                      | 422            | 50                 | 9                    | 10                  | 491                      | 280                         | 211                      |
| 2017-2018 | 2            | 2                | 0                      | 280            | 48                 | 4                    | 12                  | 344                      | 429                         | -85                      |
| 2018-2019 | 1            | 1                | 0                      | 285            | 25                 | 16                   | 48                  | 374                      | 321                         | 53                       |
| 2019-2020 | 0            | 0                | 0                      | 225            | 2                  | 13                   | 16                  | 256                      | 351                         | -95                      |
| 2020-2021 | 0            | 2                | -2                     | 212            | 2                  | 11                   | 9                   | 234                      | 289                         | -55                      |
| Average   | 1            | 1                | 0                      | 285            | 25                 | 11                   | 19                  | 340                      | 334                         | 6                        |